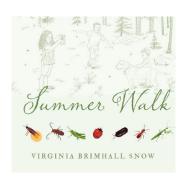

#### SUMMER WALK

Virginia Brimhall Snow \$8.99 Paperback 10 x 9 1/2 in, 32 Pages Full-Color Illustrations, Ages 4 to 8 9781423653943